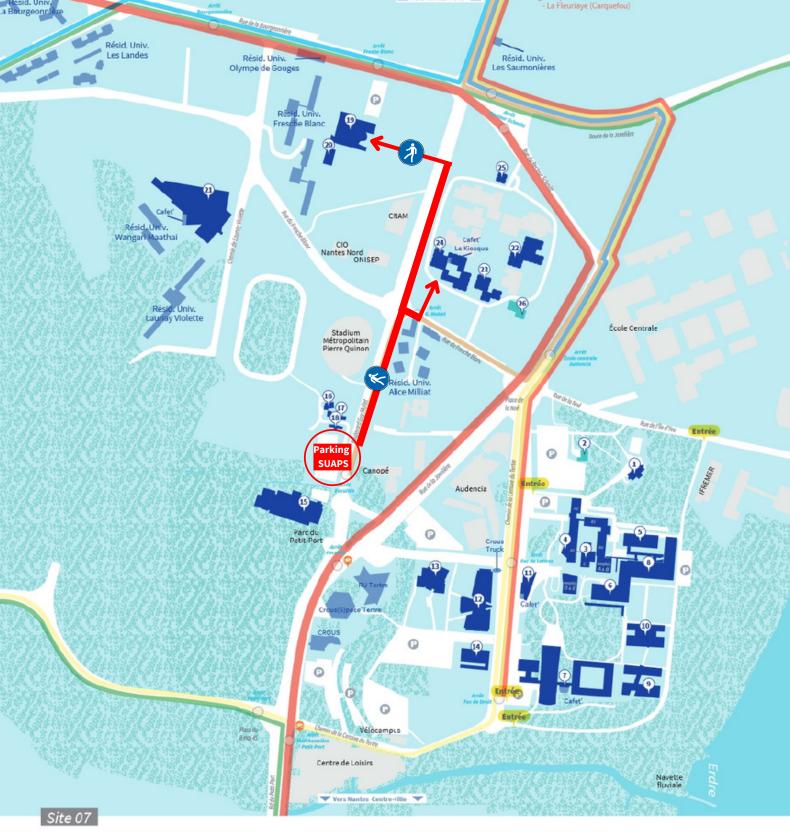

## Campus Tertre

Lettres, langues, sciences humaines et sociales, droit, IAE Nantes - Économie & management, professorat et éducation (Inspé), STAPS

- 1 Château du Tertre
- 2 Local technique
- 3 Bât. C (Grand hall Accueil): UFR Histoire, histoire de l'art et archéologie - Faculté Psychologie -UFR Sociologie - Service universitaire des langues (SUL) -Institut de français langue étrangère (i-FLE) - Laboratoire CRHIA

aile A1: Scolarité lettres, langues, sciences humaines et sociales (LLSHS) - Service logistique et autres services administratirs - Laboratoires LPPL, Le Cens aile 42: Service informatique

- aile A2 : Service informatique aile B1 : Service logistique aile B2 : Formation cont nue LLSHS
- Laboratoires de langues, LARA
- 4 Cafet' Stéphane Hessel
- 5 Géographie et aménagement régional (IGARUN) Pôle audiovisuel multimédia (PAM)
- 6 BU Lettres
- 7 Droit et sciences politiques/ IPAG
- 8 Langues et cultures étrangères

- 9 IAE Nantes Bât, Erdre
- 10 BU Droit
- 11 Pôle étudiant
- 12 Lettres et langages Bât. Censive
- 13 Théâtre universitaire
- 14 IAE Nantes/Entrepreneuriat étudiant-Bât. Petit-Port
- 45 SUAPS (Service universitaire des activités physiques et sportives)
- 16,17,18 Granges 1 et 2, dojo, vestiaire
- 19, 20 UFR STAPS/Amphithéâtre
- 21 Inspé-Institut national supérieur du professorat et l'éducation Site de Nantes - *Launay-Violette*
- 22 Inspé Salles de Formation continue Bât. CO
- 23 Inspé Siège académique Administration Bât. EO
- 24 Amphi et salles de cours UFR STAPS Bât. FO
- 25 Accueil site
- 26 Logements